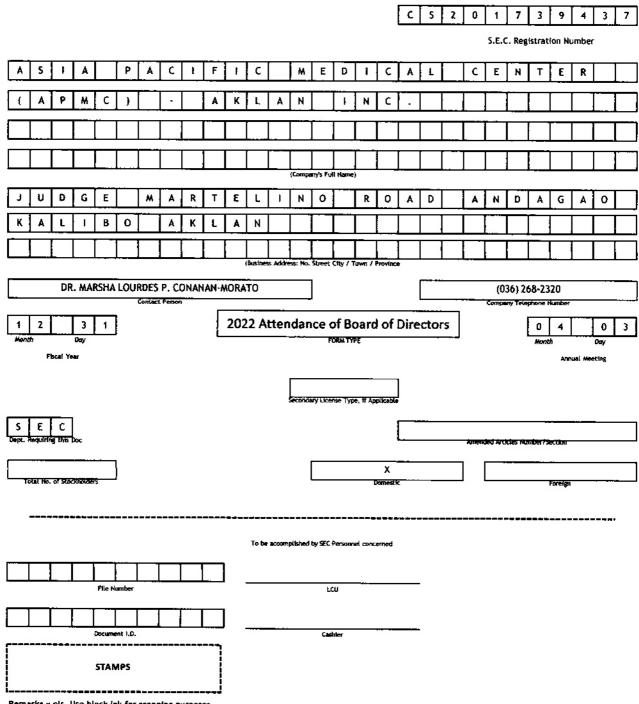

FOR MC28, please go to SEC website:

https://apps010.sec.gov.ph

For your information and guidance.

Thank you and keep safe.

15

**COVER SHEET** 

Remarks = pls. Use black ink for scanning purposes

REPUBLIC OF THE PHILIPPINES) CITY OF \_\_\_\_\_\_ ) S.S.

## SECRETARY'S CERTIFICATE

I, **MARSHA LOURDES P. CONANAN-MORATO**, a duly elected and qualified Corporate Secretary of Asia Pacific Medical Center - Aklan Inc. (Formerly: Allied Care Experts (ACE) Medical Center - Aklan Inc.), a corporation duly organized and existing under and by virtue of the law of the Philippines, DO HEREBY CERTIFY, that:

- I am the duly elected, acting, and qualified Corporate Secretary of Asia Pacific Medical Center - Aklan Inc. (Formerly: Allied Care Experts (ACE) Medical Center - Aklan Inc.), a corporation duly organized and existing under the laws of the Philippines, with principal place of business at Judge Martelino Road, Brgy. Andagao, Kalibo, Aklan and as such, I have custody and possession of the corporate books and other records of the Corporation, including the minutes of the meetings of the Stockholders and the Board of Directors of the Corporation.
- 2. The Board of Directors of the Corporation held Seventeen (17) meetings during the year 2022, as follow: