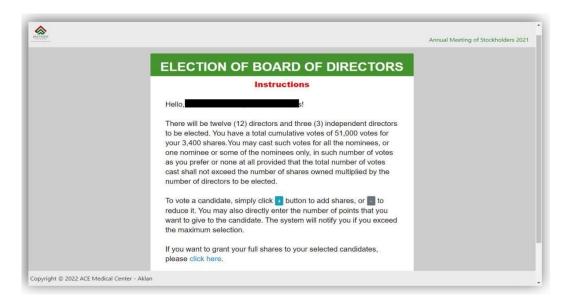

## **STEP 4A. VOTING FOR ELECTION OF BOARD OF DIRECTORS**

There are two (2) ways of casting your vote. The default one, as shown below, is when your votes will be equally divided to all your selected candidates.

|                                                                                                                                                                                                                                                                                                                                                                                                                                                               | Annual Meeting of Stockholders 2021                                                                                                                                                                                                                                                                                                                                                                                                                                                                                                                                                                                                                                                                                                                                                                                                                         |
|---------------------------------------------------------------------------------------------------------------------------------------------------------------------------------------------------------------------------------------------------------------------------------------------------------------------------------------------------------------------------------------------------------------------------------------------------------------|-------------------------------------------------------------------------------------------------------------------------------------------------------------------------------------------------------------------------------------------------------------------------------------------------------------------------------------------------------------------------------------------------------------------------------------------------------------------------------------------------------------------------------------------------------------------------------------------------------------------------------------------------------------------------------------------------------------------------------------------------------------------------------------------------------------------------------------------------------------|
| ELECTION OF BOARD OF DIRECTORS                                                                                                                                                                                                                                                                                                                                                                                                                                |                                                                                                                                                                                                                                                                                                                                                                                                                                                                                                                                                                                                                                                                                                                                                                                                                                                             |
| Instructions                                                                                                                                                                                                                                                                                                                                                                                                                                                  |                                                                                                                                                                                                                                                                                                                                                                                                                                                                                                                                                                                                                                                                                                                                                                                                                                                             |
| Hello,                                                                                                                                                                                                                                                                                                                                                                                                                                                        |                                                                                                                                                                                                                                                                                                                                                                                                                                                                                                                                                                                                                                                                                                                                                                                                                                                             |
| There will be twelve (12) directors and three (3) independent directors to be elected. You have a total cumulative votes of 51,000 votes for your 3,400 shares. You may cast such votes for all the nominees, or one nominee or some of the nominees only, in such number of votes as you prefer or none at all provided that the total number of votes cast shall not exceed the number of shares owned multiplied by the number of directors to be elected. |                                                                                                                                                                                                                                                                                                                                                                                                                                                                                                                                                                                                                                                                                                                                                                                                                                                             |
| To vote a candidate, simply click on the vote button. It will then change to selected. The system will notify you if you exceed the maximum number of candidates. If you want to change your selection, just click the selected button to deselect the candidate.                                                                                                                                                                                             |                                                                                                                                                                                                                                                                                                                                                                                                                                                                                                                                                                                                                                                                                                                                                                                                                                                             |
| Please note that your 3400 shares will be granted to all of your selected candidates. If you want to assign specific number of shares to a candidate, please click here.                                                                                                                                                                                                                                                                                      |                                                                                                                                                                                                                                                                                                                                                                                                                                                                                                                                                                                                                                                                                                                                                                                                                                                             |
|                                                                                                                                                                                                                                                                                                                                                                                                                                                               | Instructions<br>Hello,<br>There will be twelve (12) directors and three (3) independent directors<br>to be elected. You have a total cumulative votes of 51,000 votes for<br>your 3,400 shares. You may cast such votes for all the nominees, or<br>one nominee or some of the nominees only, in such number of votes<br>as you prefer or none at all provided that the total number of votes<br>cast shall not exceed the number of shares owned multiplied by the<br>number of directors to be elected.<br>To vote a candidate, simply click on the vote button. It will then<br>change to selected. The system will notify you if you exceed the<br>maximum number of candidates. If you want to change your<br>selection, just click the selected button to deselect the candidate.<br>Please note that your 3400 shares will be granted to all of your |

However, if you want to give a specific number of votes to your chosen candidate, please click on the link pointed by the arrow at the image above. Doing this will prompt the show the page below.

After selecting the voting method that you want to use, please click the "START" button.