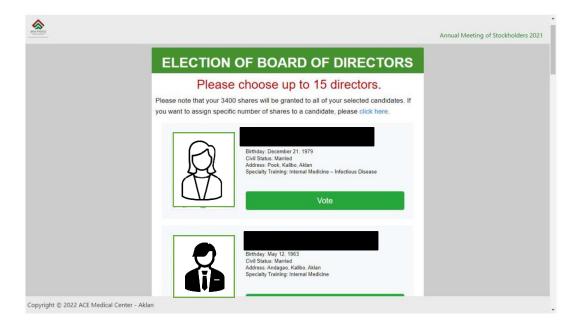

#### **VOTING METHOD 1: EQUALLY DIVIDED VOTES**

Clicking the "START" button will display the page below:

| ELECTION OF BOARD OF DIRECTORS                                                                                                                                                                                                                                                                                                                                                                                                                                                                                                                                                                                                                                                                                                                                                                                                                                                                                                                                                                                                                                                                                                                                                                                                               |  |
|----------------------------------------------------------------------------------------------------------------------------------------------------------------------------------------------------------------------------------------------------------------------------------------------------------------------------------------------------------------------------------------------------------------------------------------------------------------------------------------------------------------------------------------------------------------------------------------------------------------------------------------------------------------------------------------------------------------------------------------------------------------------------------------------------------------------------------------------------------------------------------------------------------------------------------------------------------------------------------------------------------------------------------------------------------------------------------------------------------------------------------------------------------------------------------------------------------------------------------------------|--|
| Please choose up to 15 directors.     Base note that your 3400 shares will be granted to all of your selected candidates. If you want to assign specific number of shares to a candidate, please click here.     Image: the selected candidates of the selected candidates.     Image: the selected candidates of the selected candidates.     Image: the selected candidates. < |  |
| Birthday: May 12, 1963<br>Civil Status: Married<br>Associatly Training: Internal Medicine                                                                                                                                                                                                                                                                                                                                                                                                                                                                                                                                                                                                                                                                                                                                                                                                                                                                                                                                                                                                                                                                                                                                                    |  |

To select a candidate, simply click on the **"VOTE"** button. In doing that, the button will change to **"SELECTED"**. After selecting all your candidates, please click on **"NEXT"** and you will be brought to the summary page to review your vote.